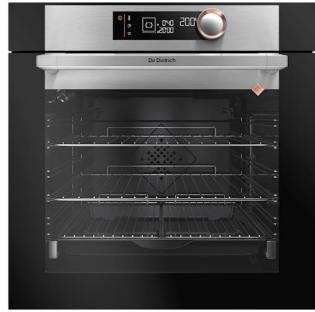

### 60CM GOURMET PYROLYTIC OVEN DOP8360X

- Quattro Pulse technology
- Smart Assist function
- Multifunction+ Oven
- Volume: 73L
- Electronic touch + knob controls with LCD digit display
- Pyrolytic cleaning + PyroExpress
  - This specific function uses the heat built up during a previous cooking cycle to quickly and automatically clean the inside of the oven: it cleans a mildly dirty oven interior in less than an hour.
- 11 cooking functions + 35 <u>Culinary Guide</u> recipes + 10 Low Temperature recipes + 6 Chef Mode recipes (Perfect Sensor)
  - ❖ This mode will make the task all the easier since the oven will automatically calculate all the cooking parameters according to the selected dish (temperature, cooking time, type of cooking) thanks to electronic sensors placed in the oven that continuously measure the humidity and temperature variation.6 chrome shelf levels
- Enamel cavity
- Interior halogen lighting
- Cool door
- Soft close
- Accessories: 1 x 45mm drip tray
  - 2 x safety grid
  - 2 x basting grid
  - 1 x self adjustable telescopic railings

## 60CM GOURMET PYROLYTIC OVEN DOP8360X

# 60CM GOURMET PYROLYTIC OVEN DOP8360X