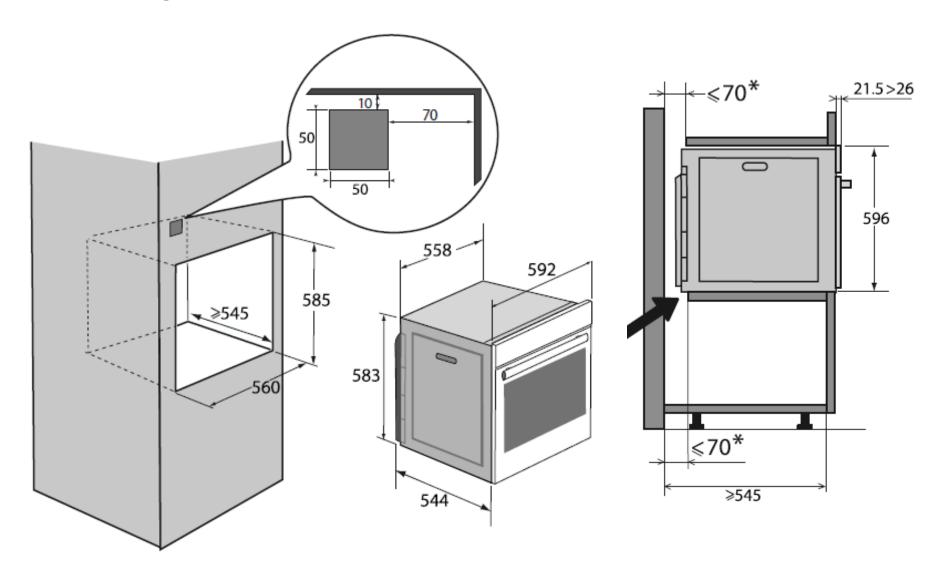

#### **Dimensions**

- Dimension of product(mm): H596 x W592 x D544
- Built In dimension(mm): H585 x W560 x > D545
- Net weight(kg): 37
- Gross weight(kg): 39

### **Installation Diagram**