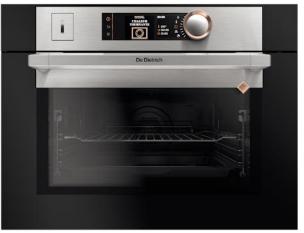

## 45CM GOURMET PYROLYTIC 100% COMBI STEAM OVEN DKR7580X

- Smart Assist function
- Multifunction+ Oven
- Enamel cavity
- Volume: 40L
- 3 shelf levels
- Electronic touch + knob controls with LCD digit display
- 1L Built-In water tank
- 4 cooking modes EXPERT, EXPERT STEAM, COOKING GUIDE, COMBINED STEAM + 100% STEAM
  - · EXPERT MODE: 11 cooking functions
  - COOKING GUIDE: 30 dishes
  - COMBINED STEAM / 100% STEAM: 38 dishes / 25 dishes
  - EXPERT STEAM: 100% Steam, Traditional + steam, Grill ventilated + steam, Circulating heat + steam
- Pyrolytic cleaning
- Interior halogen lighting
- Cool door
- Accessories: 1 x wire grid w handles
  - 1 x wire grid
  - 1 x 45mm drip tray
  - 1 X perforated steam tray

### 45CM GOURMET PYROLYTIC 100% COMBI STEAM OVEN DKR7580X

# 45CM GOURMET PYROLYTIC 100% COMBI STEAM OVEN DKR7580X