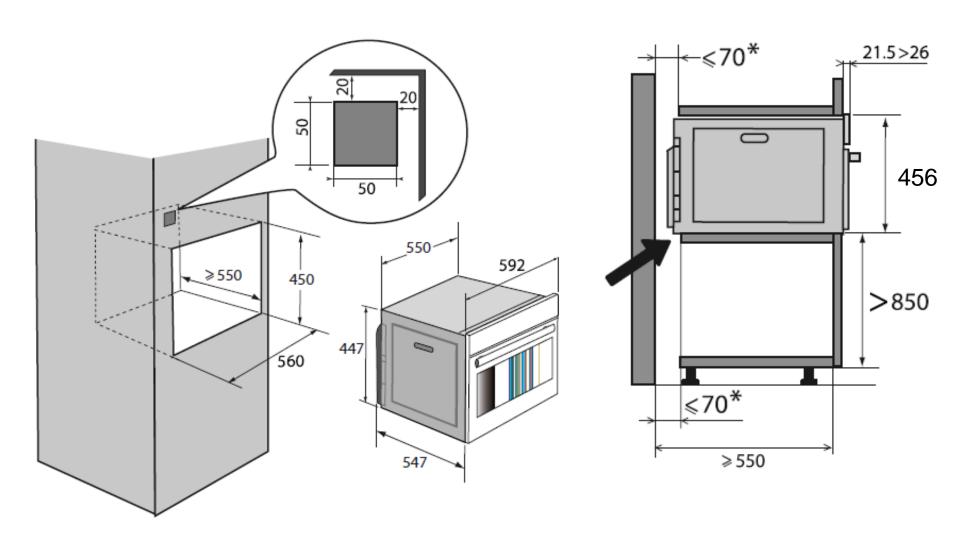

#### **Dimensions**

- Dimension of product(mm): H456 x W592 x D547
- Built In dimension(mm): H450 x W560 x > D550
- Net weight(kg): 36
- Gross weight(kg): 39

### **Installation Diagram**