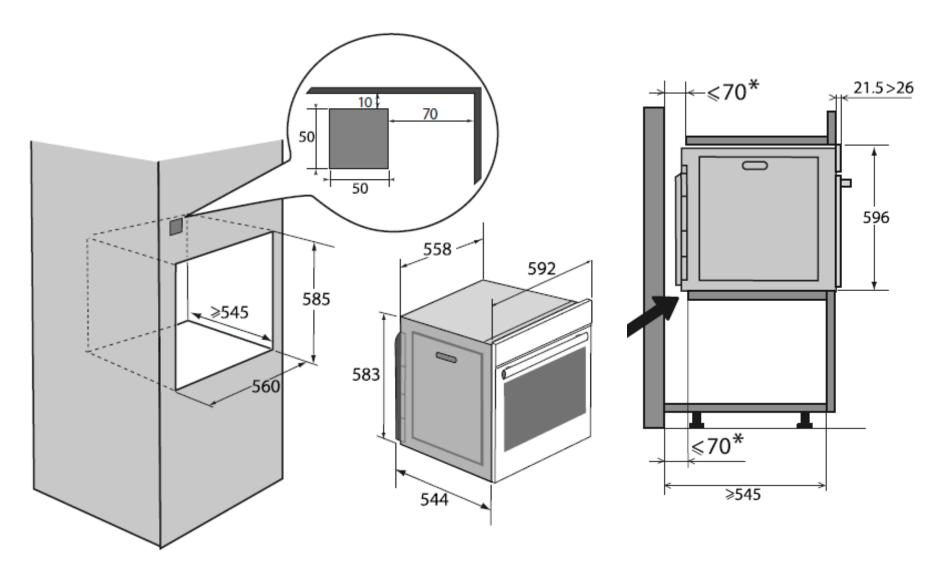

#### **Dimensions**

- Dimension of product(mm): H596 x W592 x D544
- Built In dimension(mm): H585 x W560 x > D545
- Net weight(kg): 37
- Gross weight(kg): 39

### **Installation Diagram**