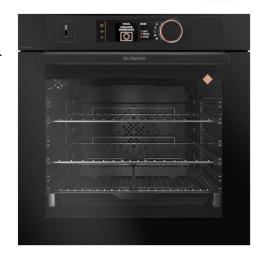

## 60CM EPICUREAN PYROLYTIC 100% COMBI STEAM OVEN DOR7586A

- Absolute Black
- Quattro Pulse technology
- Smart Assist function
- Multifunction+ Oven
- Volume: 73L
- Electronic touch + knob controls with dual TFT Color screen
- 1L Built-In water tank
- 12 cooking functions + 100% steam function + 4 combi steam functions + 100 Culinary Guide dishes + 10 Low Temp dishes
  - Culinary Guide: 38 dishes without steam/ 25 dishes with steam / 37 dishes traditional + steam
- Low temperature cooking
- Pyrolytic cleaning + PyroExpress
  - ❖ This specific function uses the heat built up during a previous cooking cycle to quickly and automatically clean the inside of the oven: it cleans a mildly dirty oven interior in less than an hr
- 6 chrome shelf levels
- Enamel cavity
- · Interior halogen lighting
- Cool door
- Soft close
- Accessories: 1 x 45mm drip tray, 1 x 20mm drip tray, 2 x basting grid
  - 2 x safety grid, 1 x self adjustable telescopic railings, 1 x steam tray,
  - 1 x steam trav holder