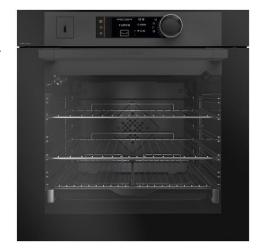

## 60CM EPICUREAN PYROLYTIC 100% COMBI STEAM OVEN DOR7586BB

- Coal Black
- Quattro Pulse technology
- Smart Assist function
- Multifunction+ Oven
- Volume: 73L
- Electronic touch + knob controls with dual TFT Color screen
- 1L Built-In water tank
- 12 cooking functions + 100% steam function + 4 combi steam functions + 100 Culinary Guide dishes + 10 Low Temp dishes
  - Culinary Guide: 38 dishes without steam/ 25 dishes with steam / 37 dishes traditional + steam
- Low temperature cooking
- Pyrolytic cleaning + PyroExpress
  - ❖ This specific function uses the heat built up during a previous cooking cycle to quickly and automatically clean the inside of the oven: it cleans a mildly dirty oven interior in less than an hr
- 6 chrome shelf levels
- Enamel cavity
- · Interior halogen lighting
- Cool door
- Soft close
- Accessories: 1 x 45mm drip tray, 1 x 20mm drip tray, 2 x basting grid
  - 2 x safety grid, 1 x self adjustable telescopic railings, 1 x steam tray,
  - 1 x steam tray holder