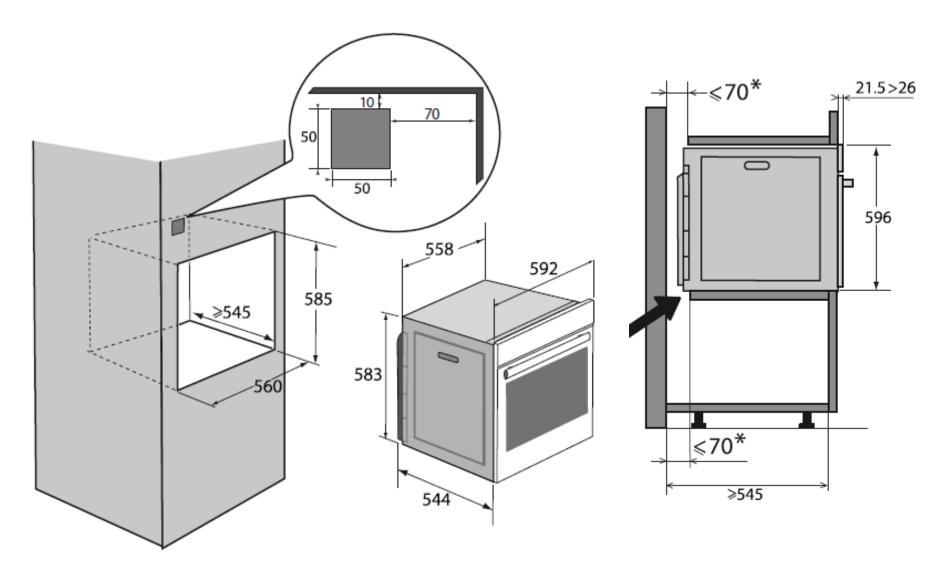

#### **Dimensions**

- Dimension of product(mm): H596 x W592 x D544
- Built In dimension(mm): H585 x W560 x > D545
- Net weight(kg): 37
- Gross weight(kg): 39

### **Installation Diagram**