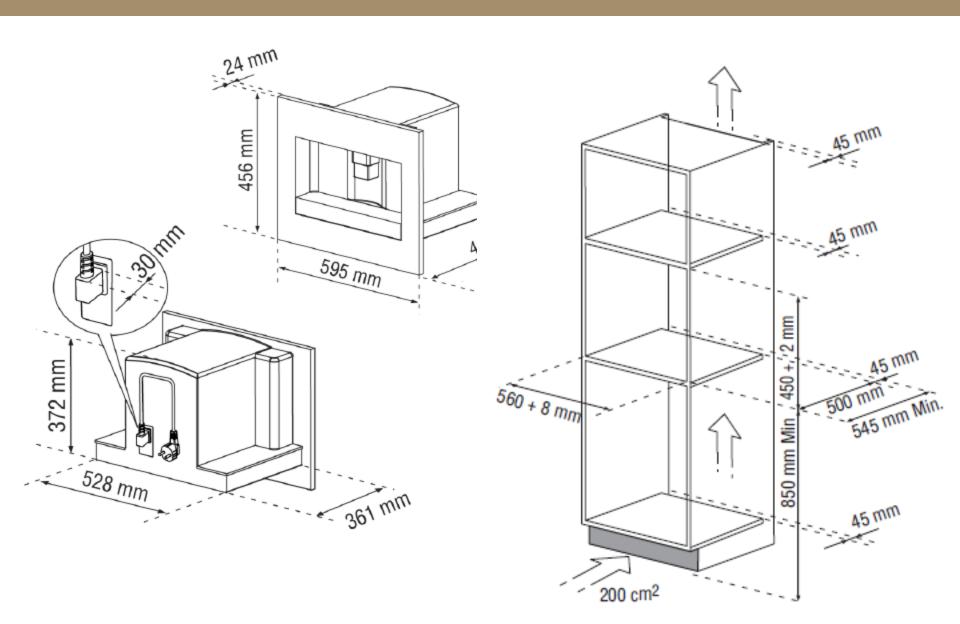

#### **Dimensions**

- Dimension of product(mm): H456 x W595 x D385
- Built In dimension(mm): H450 x W560 x > D545
- Net weight(kg): 24
- Gross weight(kg): 28