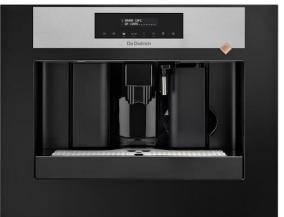

## 45CM GOURMET BUILT IN COFFEE MACHINE DKD7400X

- Fully automatic
- Whole bean and powder selection
- 1.8L removable water tank
- Electronic touch with LCD digit display
- 7 grind settings
- 5 volume selections espresso, small cup, medium cup, large cup, mug
- Hot water dispenser
- Adjustable water temperature
- Multiple cup brewing available
- Height adjustable coffee spout
- Automatic cappuccino / latte selection
- LED lighting
- Accessories: 1 x milk frothing jug

## 45CM GOURMET BUILT IN COFFEE MACHINE DKD7400X

# 45CM GOURMET BUILT IN COFFEE MACHINE DKD7400X