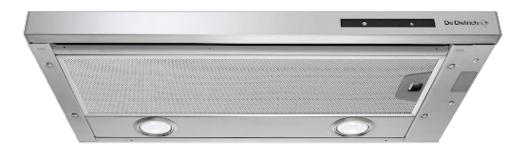

## 60CM BUILT IN TELESCOPIC HOOD DHT6605X

- Stainless steel
- Telescopic
- 680m3/h
- 1 x motor
- Electronic controls
- 3 speeds
- LED lighting
- 2 x aluminum filter (dishwasher safe)
- Delivered in recycling mode w charcoal filter
- Can be used in both recycling and evacuation mode