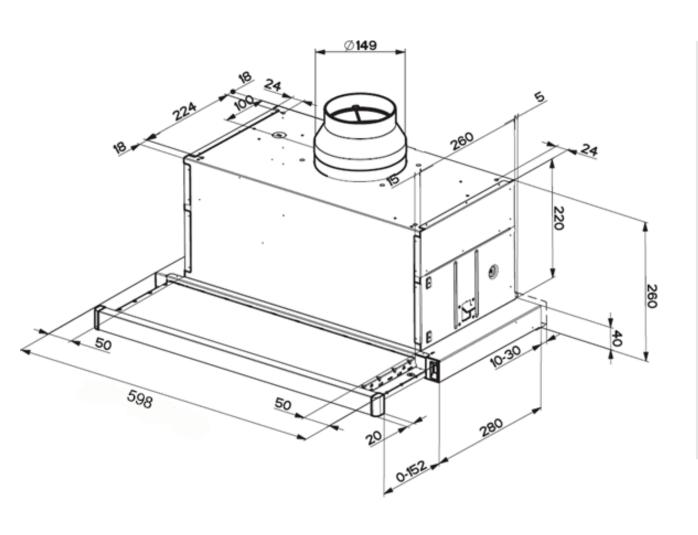

#### **Dimensions**

- Dimension of product (mm): H260 x W598 x D280
- Built in dimensions (mm): W502 x D264
- Minimum height from top of induction hob or gas grid to bottom of hood (mm): 650
- Ducting diameter (mm): 120 150
- Net weight (kg): 9
- Gross weight (kg): 10

### **Installation Diagram**