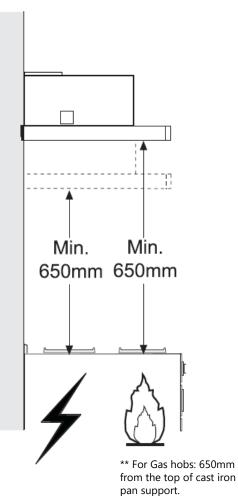

#### **Dimensions**

- Dimension of product (mm): H260 x W598 x D280
- Built in dimensions (mm): W502 x D264
- Minimum height from top of induction hob or gas grid to bottom of hood (mm): 650
- Ducting diameter (mm): 120 150
- Net weight (kg): 9
- Gross weight (kg): 10

### **Installation Diagram**