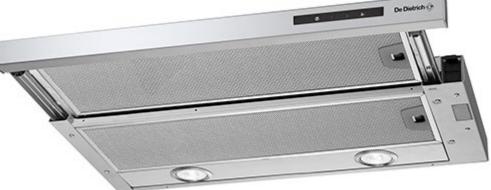

## 60CM BUILT IN TELESCOPIC HOOD DHT6605X

- Stainless steel
- Telescopic
- 680m3/h
- 1 x motor
- Electronic controls
- 3 speeds
- LED lighting
- 2 x aluminum filter (dishwasher safe)
- Delivered in recycling mode w charcoal filter
- Can be used in both recycling and evacuation mode