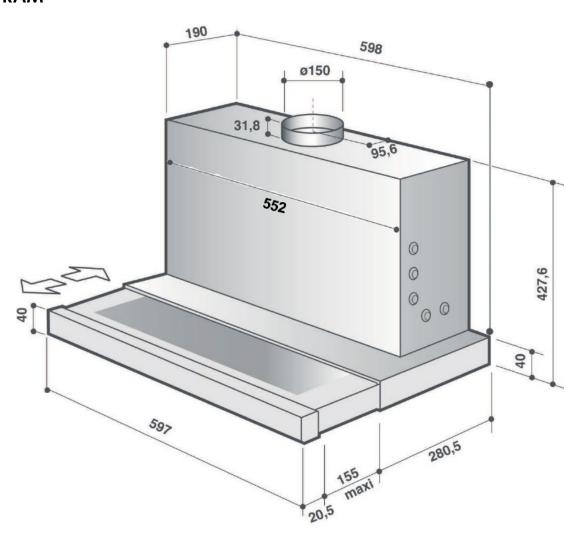

#### **Dimensions**

- Dimension of product (mm): H395 x W598 x D283
- Built in dimensions (mm): W552 x D190
- Ducting diameter (mm): 120 145
- Net weight (kg): 11
- Gross weight (kg): 13

#### **INSTALLATION DIAGRAM**