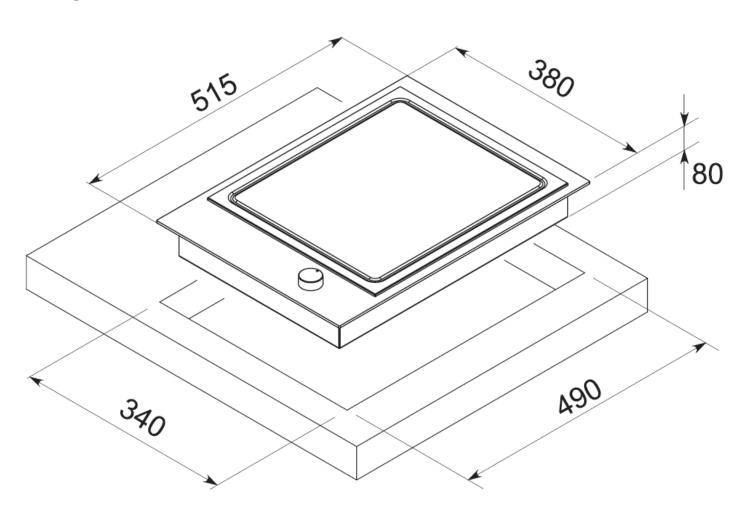

#### **Dimensions**

- Dimension of product (mm): W380 x D515
- Built in dimensions (mm): W340 x D490
- Net weight (kg): 11
- Gross weight (kg): 12.5

### **Installation Diagram**