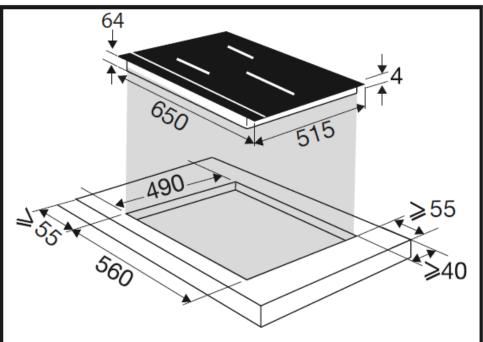

### Dimensions

- Dimension of product(mm): H64 x W650 x D515
- Built In dimension(mm): W560 x D490
- Net weight(kg): 11
- Gross weight(kg): 12