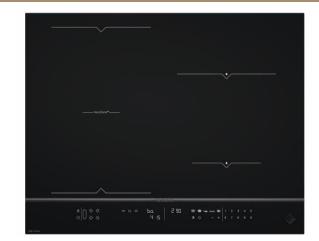

# De Dietrich

- Coal Black
- 4 zone
- Intelligent touch control with digit display
- 19 power levels
- Booster
- 4 x independent timers
- Quick Access functions: Keep warm, Simmer, Sear
- ICS function
  - This function optimizes the choice of cooking zone for the diameter of cookware used
- Power Tracker
- Boil function:
  - With this function, user can boil water from 0.5L 6L with the hob indicating once water has reached boiling temperature.
- horiZone tech:
  - Cooking can be divided into two independent zones to cook either at the back, or at the front, or on both simultaneously, by setting the power levels appropriate to each zone.
- Elapsed timer / Recall function
- 10 safety features:
- Residual heat indicator
- Small object safety
- Anti overflow
- Autostop® system
- Keypad lock
- ✤ Automatic saucepan detection
- Temperature limiter, Low voltage, Connection error, Over Tension

| <b>Cooking Zones</b> | #1 + #2      | #3          | #3         |
|----------------------|--------------|-------------|------------|
| Position of zone     | horiZonetech | Right Front | Right Rear |
| Size of zone (mm)    | 400x230      | 160         | 230        |
| Power (W)            | 5000         | 2400        | 3700       |