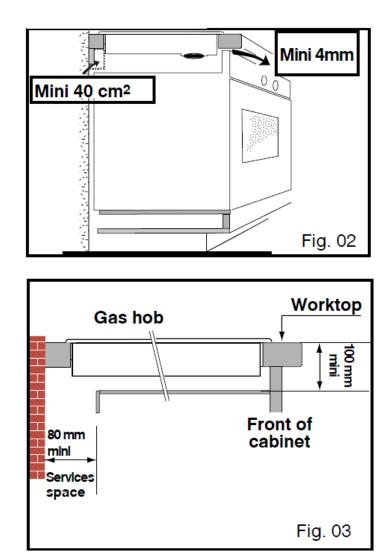

#### **Installation Diagram**

### Dimensions

- Dimension of product (mm): W300 x D515
- Built in dimensions (mm): W270 x D490
- Net weight (kg): 8
- Gross weight (kg): 9