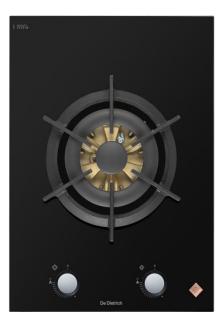

### 30CM WOK BURNER DOMINO GAS HOB DPG7388B

- Vitroceramic glass
- Total power: 4.1kW
- Brass triple crown burner
- Integrated electrical ignition
- Cast iron grid + wok support
- Dual knob
- Independent inner / outer fire control
- Delivered in Town Gas nozzles
- Can be used in both Town Gas and LPG
- LPG nozzles included
- Thermocouple safety device

| Cooking Zones              | #1           |
|----------------------------|--------------|
| Type of burner             | Triple Crown |
| Position of zone           | Center       |
| Max diameter pot size (mm) | 300          |
| Max power of zone (W)      | 4100         |