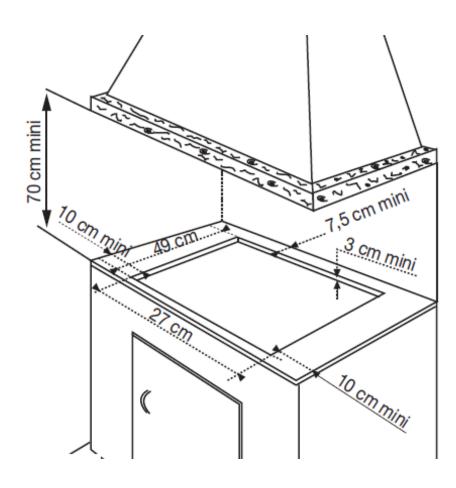

#### **Installation Diagram**

### Dimensions

- Dimension of product (mm): W300 x D515
- Built in dimensions (mm): W270 x D490
- Net weight (kg): 8
- Gross weight (kg): 9