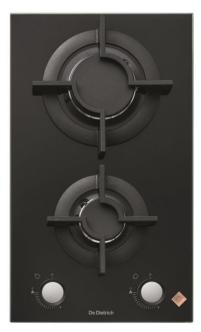

# 30CM 2 BURNER DOMINO GAS HOB DPG7341BS

- Vitroceramic glass
- Total power: 4500W
- Integrated electrical ignition
- Cast iron grid + wok support
- Individual frontal knob control
- Delivered in Town Gas nozzles
- Can be used in both Town Gas and LPG
- LPG nozzles included
- Thermocouple safety device

**De Dietrich** 

| Cooking Zones              | #1           | #2          |
|----------------------------|--------------|-------------|
| Type of burner             | Semi Rapid   | Grand Rapid |
| Position of zone           | Center front | Center rear |
| Max diameter pot size (mm) | 160          | 280         |
| Max power of zone (W)      | 1500         | 3000        |