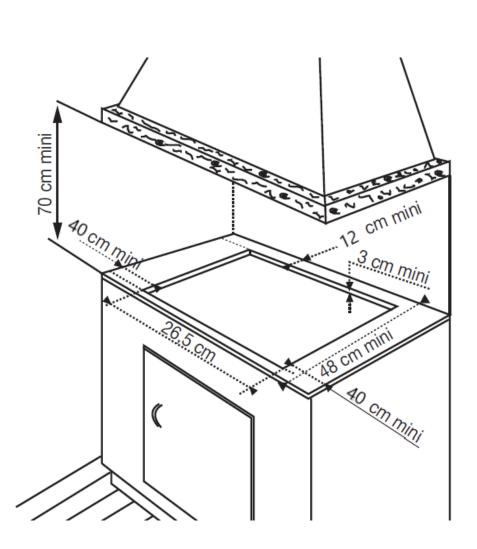

#### **Installation Diagram**

### Dimensions

- Dimension of product (mm): W310 x D510
- Built in dimensions (mm): W265 x D480
- Net weight (kg): 6
- Gross weight (kg): 7.5