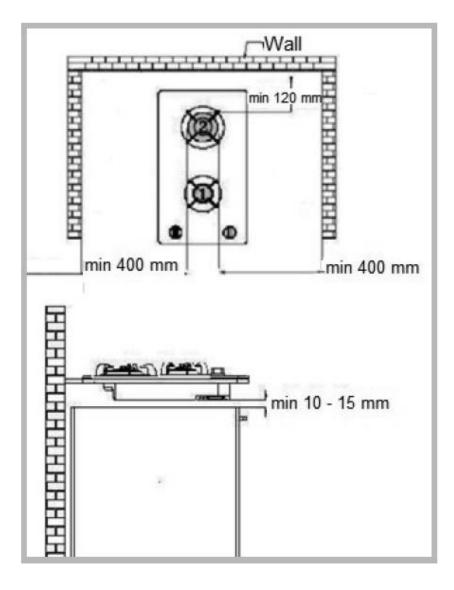

#### **Installation Diagram**

### Dimensions

- Dimension of product (mm): W310 x D510
- Built in dimensions (mm): W265 x D480
- Net weight (kg): 6
- Gross weight (kg): 7.5