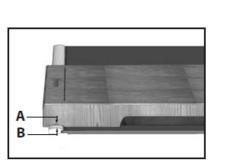

l function
- 10 safety features:
  - Residual heat indicator
  - Small object safety
  - Anti overflow
  - ❖ Autostop® system
  - Keypad lock
  - Automatic saucepan detection
  - Temperature limiter
  - ❖ Low voltage, Connection error, Over Tension
- Accessories:
  - DAI7001S French wood chopping board (comes with set)
  - ❖ DAI7002S grill (needs to be purchased)
  - ❖ DAI7003S plancha (needs to be purchased)



#1 + #2

horiZonetech

400x230

3700



#3 + #4

horiZonetech

400x230

3700

## 65CM TACTILIUM DOUBLE horiZone® Play INDUCTION HOB DPI7698GS



#### **HORIZONE® PLAY TECHNOLOGY**

#### Unique concept

➤ A multi-function hob thanks to the use of accessories dedicated to culinary art and cooking (Cutting board, Grill, Plancha)

#### Customer benefits

> Up to 3 appliances in 1











### •Accessories hook on the rear profile and remain stable:

> The appliance is positioned with a guide at the rear of the cooking surface which allows the accessories in the HoriZone Play range such as the choppping board, griddle or grill to be positioned.

#### •Grill / Griddle function:

> This function allows you to grill or griddle accessories in the HoriZone, so that food can be grilled



## 65CM TACTILIUM DOUBLE horiZone® Play INDUCTION HOB DPI7698GS



#### **Electrical Connections**

- Maximum electrical power (W): 7400
- Current(Amp): 32
- Voltage(V): 220 240
- Frequency(Hz): 50 / 60
- Length of electrical supply cord(cm): 130
- Type of plug: Without

#### **Dimensions**

- Dimension of product(mm): H64 x W650 x D510
- Built In dimension(mm): W560 x D490
- Net weight(kg)