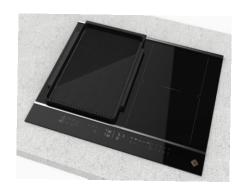

#### Unique concept

➤ A multi-function hob thanks to the use of accessories dedicated to culinary art and cooking (Cutting board, Grill, Plancha)

#### Customer benefits

> Up to 3 appliances in 1

### •Accessories hook on the rear profile and remain stable:

> The appliance is positioned with a guide at the rear of the cooking surface which allows the accessories in the HoriZone Play range such as the choppping board, griddle or grill to be positioned.

#### •Grill / Griddle function:

> This function allows you to grill or griddle accessories in the HoriZone, so that food can be grilled