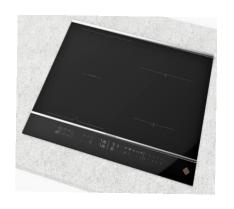

## 65CM TACTILIUM DOUBLE horiZone® Play INDUCTION HOB DPI7698GS

- Iron Grey
- 4 zone
- Full Tactilium control display
- 15 power levels
- Booster
- 4 x independent timers
- Quick Access functions:
  - Keep warm
  - Simmer
  - ❖ Sear
- Elapsed timer / Recall function / Boil function
- horiZone tech:
  - Cooking can be divided into two independent zones to cook either at the back, or at the front, or on both simultaneously, by setting the power levels appropriate to each zone.