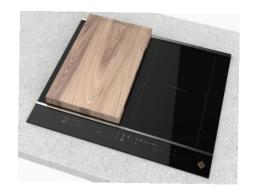

#### **HORIZONE® PLAY TECHNOLOGY**

#### Unique concept

➤ A multi-function hob thanks to the use of accessories dedicated to culinary art and cooking (Cutting board, Grill, Plancha)

#### Customer benefits

> Up to 3 appliances in 1

### •Accessories hook on the rear profile and remain stable:

> The appliance is positioned with a guide at the rear of the cooking surface which allows the accessories in the HoriZone Play range such as the choppping board, griddle or grill to be positioned.

#### •Grill / Griddle function:

> This function allows you to grill or griddle accessories in the HoriZone, so that food can be grilled