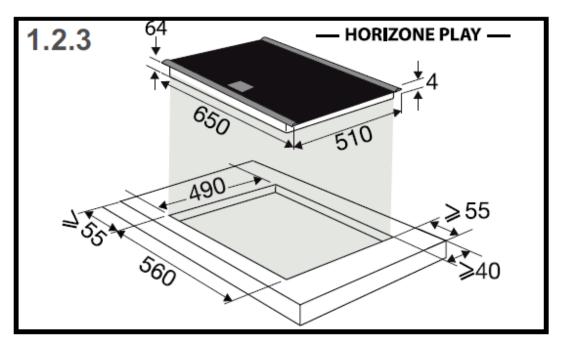

#### **Dimensions**

- Dimension of product(mm): H64 x W650 x D510
- Built In dimension(mm): W560 x D490
- Net weight(kg): 13
- Gross weight(kg): 14

### **Installation Diagram**