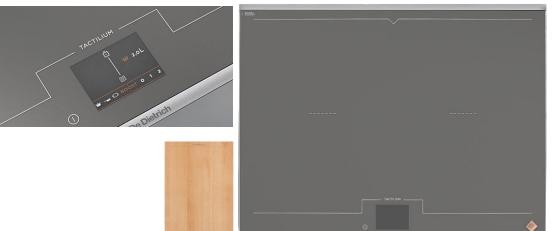

## 65CM TACTILIUM DOUBLE horiZone® Play INDUCTION HOB DPI7698GS

- Iron Grey
- 4 zone
- Full Tactilium control display
- 15 power levels
- Booster
- 4 x independent timers
- Quick Access functions:
  - Keep warm
  - Simmer
  - ❖ Sear
- Elapsed timer / Recall function / Boil function
- horiZone tech:
  - Cooking can be divided into two independent zones to cook either at the back, or at the front, or on both simultaneously, by setting the power levels appropriate to each zone.

**Cooking Zones** 

**Position of zone** 

Size of zone (mm)

Power (W)

- Slider grill function
- 10 safety features:
  - Residual heat indicator
  - Small object safety
  - Anti overflow
  - ❖ Autostop® system
  - Keypad lock
  - Automatic saucepan detection
  - Temperature limiter
  - ❖ Low voltage, Connection error, Over Tension
- Accessories:
  - DAI7001S French wood chopping board (comes with set)
  - ❖ DAI7002S grill (needs to be purchased)
  - ❖ DAI7003S plancha (needs to be purchased)

#1 + #2

horiZonetech

400x230

3700

#3 + #4

horiZonetech

400x230

3700