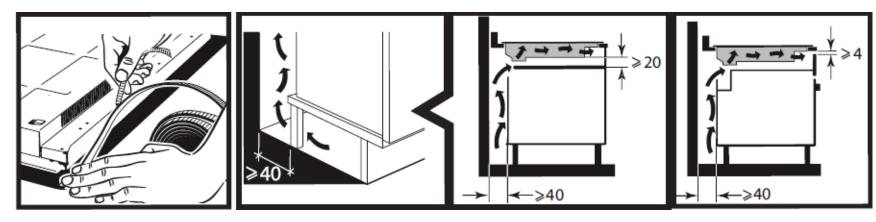

he cooking surface which allows the accessories in the HoriZone Play range such as the choppping board, griddle or grill to be positioned.

#### •Grill / Griddle function:

> This function allows you to grill or griddle accessories in the HoriZone, so that food can be grilled



## 65CM TACTILIUM DOUBLE horiZone® Play INDUCTION HOB DPI7698GS



#### **Electrical Connections**

- Maximum electrical power (W): 7400
- Current(Amp): 32
- Voltage(V): 220 240
- Frequency(Hz): 50 / 60
- Length of electrical supply cord(cm): 130
- Type of plug: Without

#### **Dimensions**

- Dimension of product(mm): H64 x W650 x D510
- Built In dimension(mm): W560 x D490
- Net weight(kg): 13
- Gross weight(kg): 14

# 65CM TACTILIUM DOUBLE horiZone® Play INDUCTION HOB DPI7698GS



### **Installation Diagram**