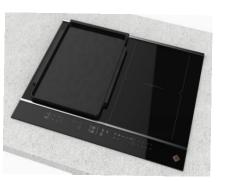

## 65CM TACTILIUM DOUBLE horiZone® Play INDUCTION HOB DPI7698GS

- Iron Grey
- 4 zone
- Full Tactilium control display
- 15 power levels
- Booster
- 4 x independent timers
- Quick Access functions:
  - Keep warm
  - Simmer
  - ❖ Sear
- Elapsed timer / Recall function / Boil function
- horiZone tech:
  - Cooking can be divided into two independent zones to cook either at the back, or at the front, or on both simultaneously, by setting the power levels appropriate to each zone.

**Cooking Zones** 

**Position of zone** 

Size of zone (mm)

Power (W)

- Slider grill function
- 10 safety features:
  - Residual heat indicator
  - Small object safety
  - Anti overflow
  - ❖ Autostop® system
  - Keypad lock
  - Automatic saucepan detection
  - Temperature limiter
  - ❖ Low voltage, Connection error, Over Tension
- Accessories:
  - DAI7001S French wood chopping board (comes with set)
  - ❖ DAI7002S grill (needs to be purchased)
  - ❖ DAI7003S plancha (needs to be purchased)

#1 + #2

horiZonetech

400x230

3700

#3 + #4

horiZonetech

400x230

3700