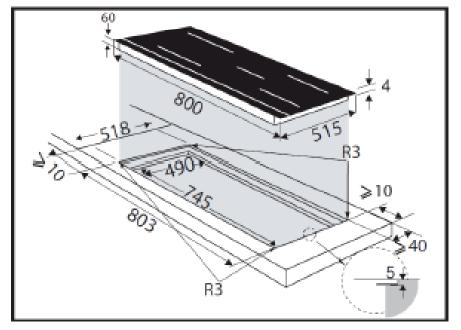

### **Dimensions for Induction hob:**

- Dimension of product(mm): W800 x D515
- Built In dimension(mm): W745 x D490
- Fully flushed dimensions(mm): W803 x D518
- Recessed height for fully flushed installation (mm): 5
- Net weight(kg): 18
- Gross weight(kg): 20