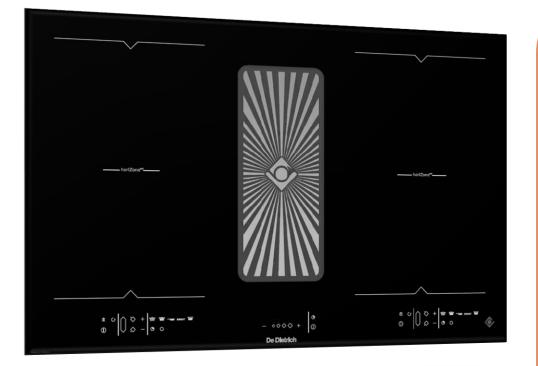

#### **ABOUT ALLURE**

This 2 in 1 hob has 2 Horizone multizones ensuring flexibility and allowing the use of large utensils and equipped with 4 booster which offer a very high power going up to 3700 W very quickly.

This hob incorporates between its 2 HoriZones, a central downdraft hood covered with a wonderful De Dietrich hunting horn grid fully integrated.

Benefit from a suction power of 700 m3/h and 62 db allowing you to adapt the suction intensity to your needs and 20 levels of cooking power to perfectly control the cooking of your dishes, all with low A + consumption

## **Induction Hob**

- 80cm
- 4 zone (2 x HoriZones)
- Intelligent touch control with digit display
- 19 power levels
- Booster
- 4 x independent timers
- Quick Access functions:
  - ✤ Keep warm, Simmer
  - ✤ Sear
- Elapsed timer / Recall function / Boil function
- horiZone tech:
  - Cooking can be divided into two independent zones to cook either at the back, or at the front, or on both simultaneously, by setting the power levels appropriate to each zone.

## **Integrated Hood**

- 52cm
- Cast iron ventilation grid
- Intelligent touch control
- 4 speeds
- 700m3/h
- 57dBA (booster mode)
- Delay stop function
- Delivered in recycling mode
- 2 x aluminum filters
- 2 x carbon filter