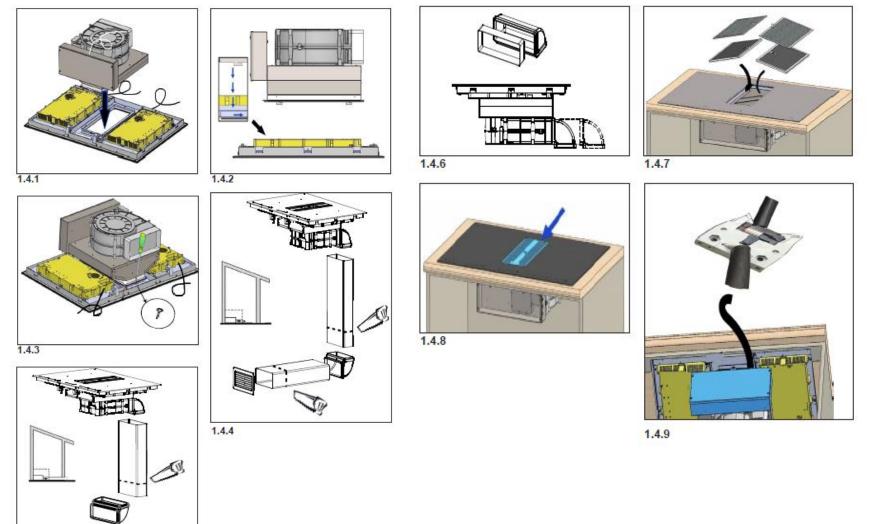

x D490
- Fully flushed dimensions(mm): W803 x D518
- Recessed height for fully flushed installation (mm): 5
- Net weight(kg): 18
- Gross weight(kg): 20





#### **Installation Diagram – Induction hob**







## **Integrated Hood**

- 52cm
- Cast iron ventilation grid
- Intelligent touch control
- 4 speeds
- 700m3/h
- 57dBA (booster mode)
- Delay stop function
- Delivered in recycling mode
- 2 x aluminum filters
- 2 x carbon filter

#### **Electrical Connections**

- Maximum electrical power (W): 220
- Current(Amp): 10
- Voltage(V): 220 240
- Frequency(Hz): 50 / 60
- Length of electrical supply cord(cm): 200
- Type of plug: Without

#### Dimensions

- Dimension of product(mm): H215 x W370 x D520
- Net weight(kg): 26
- Gross weight(kg): 32

# De Dietrich 📀

#### **Installation Diagram**



1.4.5