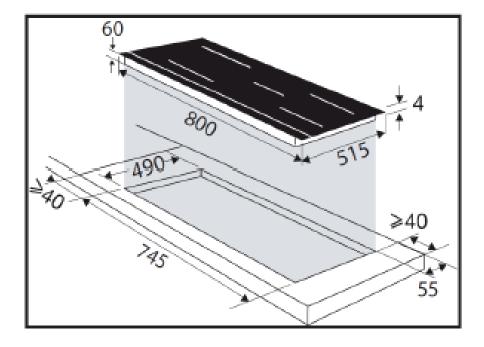

### **Dimensions for Induction hob:**

- Dimension of product(mm): W800 x D515
- Built In dimension(mm): W745 x D490
- Fully flushed dimensions(mm): W803 x D518
- Recessed height for fully flushed installation (mm): 5
- Net weight(kg): 18
- Gross weight(kg): 20