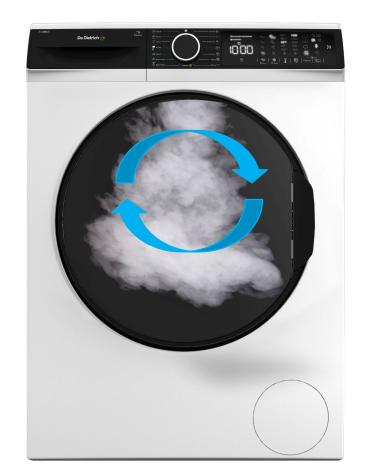

#### **Functions**

A steam session occurs at the conclusion of the program. After selecting Steam Assist, the program duration increases by 26 minutes.

The steam penetrates the fabric, removes wrinkles, facilitates ironing, and leaves the fabric delicate and soft.

This method intermittently generates steam by activating the heater. The heater is operational for 4.5 minutes.

There is no change to the temperature of washing. There is only an increase in temperature at the conclusion of the program.