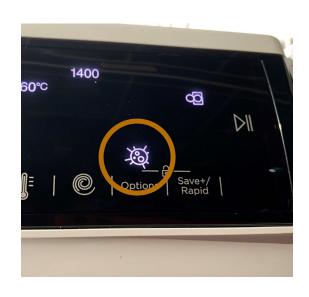

#### **Functions**

This function, which adds an additional warm rinse cycle, is ideal for baby clothes and undergarments, as well as those with sensitive skin.

This option shortens the selected wash cycle's duration.