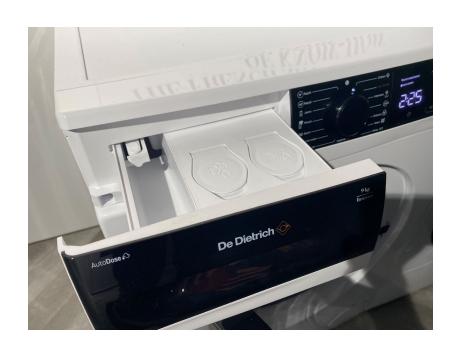

# Auto Dose 🛇

Just add liquid detergent and fabric softener to your tanks. Your washing machine doses the appropriate amount of products based on the type, quantity, and level of soiling of the garments.

Autodose aids in protecting clothing, limiting detergent usage, and reducing pollution emissions.

Having autonomy for approximately 20 cycles.